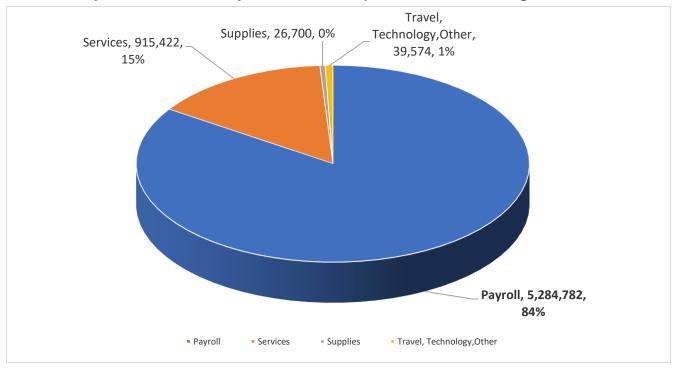

### Special Services Budget is 21% of SY2019-2020 School Committee Budget

Special Services Payroll is 84% of Special Services Budget

NANTUCKET PUBLIC SCHOOLS

10 Surfside Road Nantucket, Massachusetts 02554

|                                 | FY2    | Y2019 |         | FY2020 |              | 2021 | FY2019    | FY2020    | FY2021    |
|---------------------------------|--------|-------|---------|--------|--------------|------|-----------|-----------|-----------|
| Special Education               |        |       |         |        | equivalents] |      |           | Budgets   |           |
|                                 | ACTUAL |       | CURRENT |        | PROJECTED    |      | ACTUAL    | CURRENT   | PROJECTED |
|                                 |        |       | Ī       |        |              |      |           |           |           |
|                                 |        |       |         |        |              |      |           |           |           |
| SPED SUMMARY FINANCIAL DATA     |        |       |         |        |              |      |           |           |           |
|                                 |        |       |         |        |              |      |           |           |           |
| SALARIES [51150-51950]          |        |       |         |        |              |      | 4,504,671 | 5,209,150 | 5,621,497 |
| MEDICARE [51961]                |        |       |         |        |              |      | 64,866    | 75,632    | 81,512    |
| CONTRACTED SERVICES [52-53,999] |        |       |         |        |              |      | 878,317   | 915,422   | 933,000   |
| SUPPLIES [54106]                |        |       |         |        |              |      | 18,480    | 25,700    | 29,700    |
| EQUIPMENT [54206]               |        |       |         |        |              |      | -         | -         | -         |
| BOOKS [55,000's]                |        |       |         |        |              |      | 90        | 1,000     | 2,100     |
| TRAVEL, TECHN, OTHER [57,000's] |        |       |         |        |              |      | 21,442    | 39,574    | 44,550    |
| BUDGET TOTALS:                  |        |       |         |        |              |      | 5,487,865 | 6,266,478 | 6,712,359 |