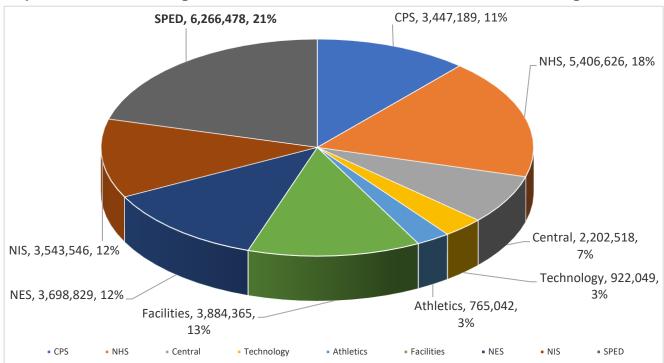

### Special Services Budget is 21% of SY2019-2020 School Committee Budget

Special Services Payroll is 84% of Special Services Budget

NANTUCKET PUBLIC SCHOOLS

10 Surfside Road Nantucket, Massachusetts 02554